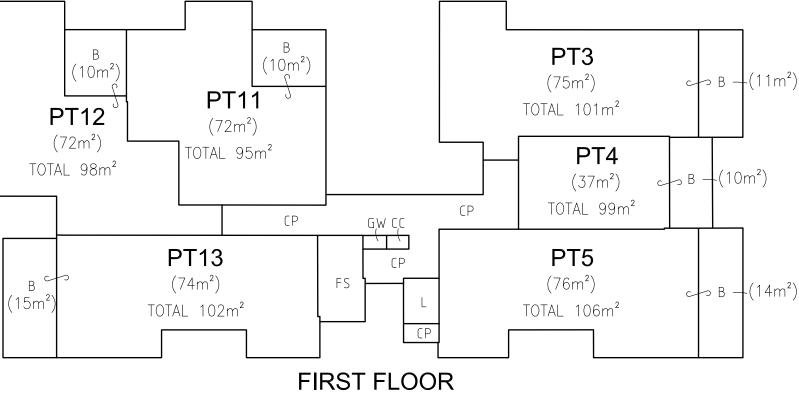

THE AREAS SHOWN ARE FOR THE PURPOSE OF THE STRATA SCHEMES DEVELOPMENT ACT 2015 ONLY AND ARE APPROXIMATE

| D DENOTES DALCONT | В | DENOTES | BALCONY |
|-------------------|---|---------|---------|
|-------------------|---|---------|---------|

- CP DENOTES COMMON PROPERTY
- FS DENOTES FIRE STAIRS (CP)
- GW DENOTES GAS AND WATER METER CUPBOARD
- CC DENOTES COMMUNICATIONS METER CUPBOARD
- DENOTES LIFT (CP) L

THESE PLANS HAVE BEEN B ANTOINE J. SAOUMA. AREAS THESE PLANS AND ARE SUE