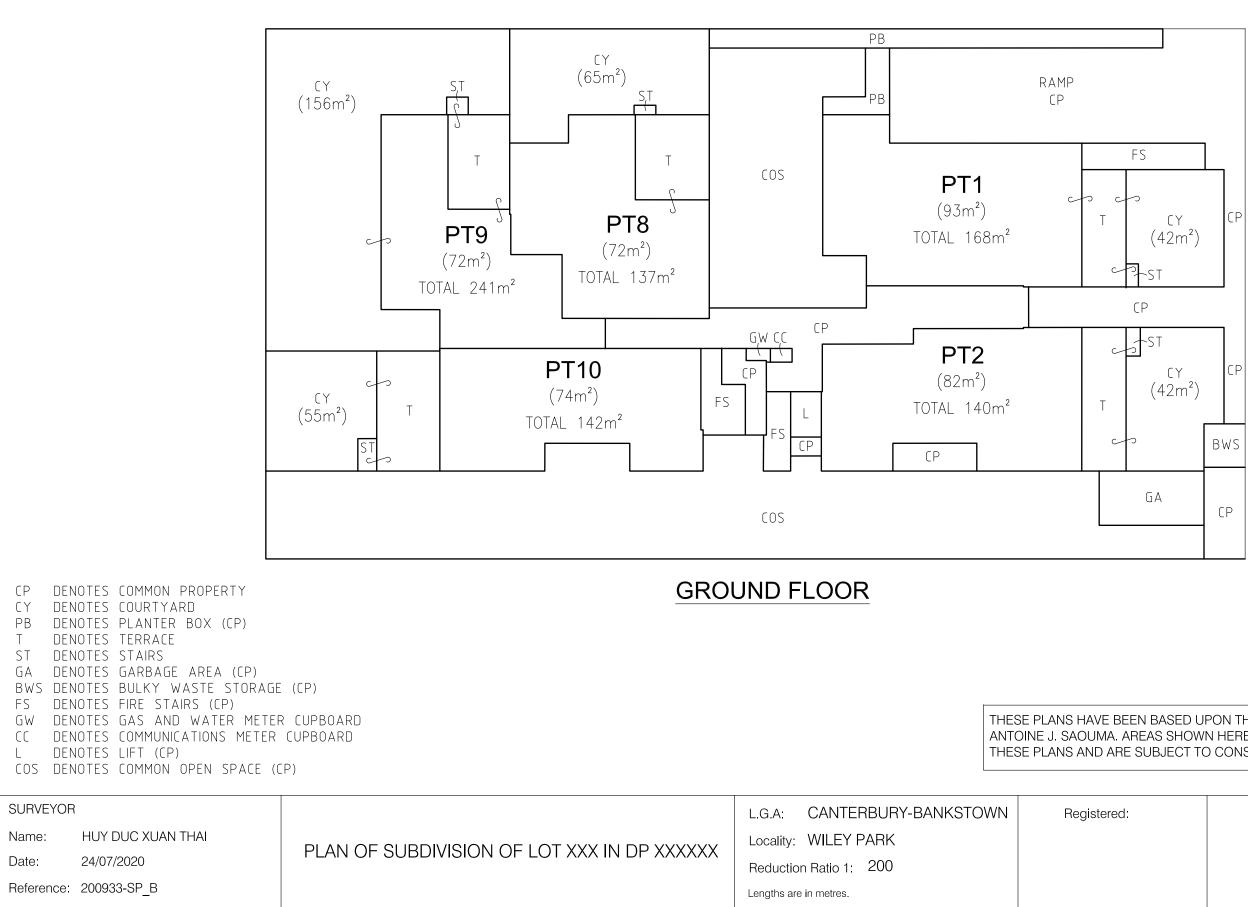

| PLAN OF SUBDIVISION OF LOT XXX IN DP XXXXX<br>Reduction Ratio 1: 200<br>Lengths are in metres. | OWN Registered:                                                                                                                                           |

| SP DRAFT |  |
|----------|--|
|          |  |

BASED UPON THE ARCHITECTURAL PLANS PREPARED AS SHOWN HEREON HAVE BEEN DETERMINED FROM BJECT TO CONSTRUCTION AND FINAL SURVEY.



THE AREAS SHOWN ARE FOR THE PURPOSE OF THE STRATA SCHEMES DEVELOPMENT ACT 2015 ONLY AND ARE APPROXIMATE



| SP DRAFT |  |
|----------|--|
|          |  |

THESE PLANS HAVE BEEN BASED UPON THE ARCHITECTURAL PLANS PREPARED ANTOINE J. SAOUMA. AREAS SHOWN HEREON HAVE BEEN DETERMINED FROM THESE PLANS AND ARE SUBJECT TO CONSTRUCTION AND FINAL SURVEY.



THE AREAS SHOWN ARE FOR THE PURPOSE OF THE STRATA SCHEMES DEVELOPMENT ACT 2015 ONLY AND ARE APPROXIMATE



| D DENOTES DALCONT | В | DENOTES | BALCONY |
|-------------------|---|---------|---------|
|-------------------|---|---------|---------|

- CP DENOTES COMMON PROPERTY
- FS DENOTES FIRE STAIRS (CP)
- GW DENOTES GAS AND WATER METER CUPBOARD
- CC DENOTES COMMUNICATIONS METER CUPBOARD
- DENOTES LIFT (CP) L

THESE PLANS HAVE BEEN B ANTOINE J. SAOUMA. AREAS THESE PLANS AND ARE SUE

| SURVEYO    | 7                 |