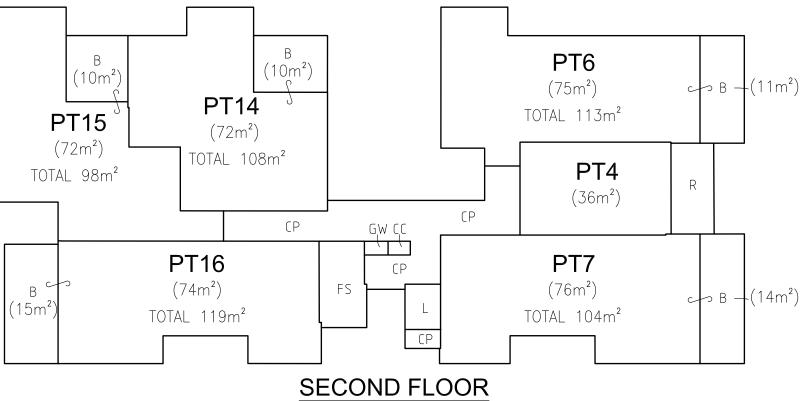

THE AREAS SHOWN ARE FOR THE PURPOSE OF THE STRATA SCHEMES DEVELOPMENT ACT 2015 ONLY AND ARE APPROXIMATE

| D DENOTES DALCONT | В | DENOTES | BALCONY |
|-------------------|---|---------|---------|
|-------------------|---|---------|---------|

- CP DENOTES COMMON PROPERTY
- FS DENOTES FIRE STAIRS (CP)
- GW DENOTES GAS AND WATER METER CUPBOARD
- CC DENOTES COMMUNICATIONS METER CUPBOARD
- DENOTES LIFT (CP) L

THESE PLANS HAVE BEEN B ANTOINE J. SAOUMA. AREAS THESE PLANS AND ARE SUE

THE AREAS SHOWN ARE FOR THE PURPOSE OF THE STRATA SCHEMES DEVELOPMENT ACT 2015 ONLY AND ARE APPROXIMATE

| B DENOTES BALCONY<br>CP DENOTES COMMON PROPERTY                                                                                                                    |                                             |                                                                                                        |                                |                                                                                                           |
|--------------------------------------------------------------------------------------------------------------------------------------------------------------------|---------------------------------------------|--------------------------------------------------------------------------------------------------------|--------------------------------|-----------------------------------------------------------------------------------------------------------|
| FS DENOTES FIRE STAIRS (CP)<br>GW DENOTES GAS AND WATER METER C<br>CC DENOTES COMMUNICATIONS METER CU<br>L DENOTES LIFT (CP)<br>R DENOTES ROOF (UNTRAFFICABLE) (CP | UPBOARD                                     |                                                                                                        | ANTOINE J. SAOUMA. AREAS SHOWN | ON THE ARCHITECTURAL PLANS PREPARED<br>HEREON HAVE BEEN DETERMINED FROM<br>CONSTRUCTION AND FINAL SURVEY. |
| SURVEYORName:HUY DUC XUAN THAIDate:24/07/2020Reference:200933-SP_B                                                                                                 | PLAN OF SUBDIVISION OF LOT XXX IN DP XXXXXX | L.G.A: CANTERBURY-BANKSTON<br>Locality: WILEY PARK<br>Reduction Ratio 1: 200<br>Lengths are in metres. | VN Registered:                 | SP DRAFT                                                                                                  |